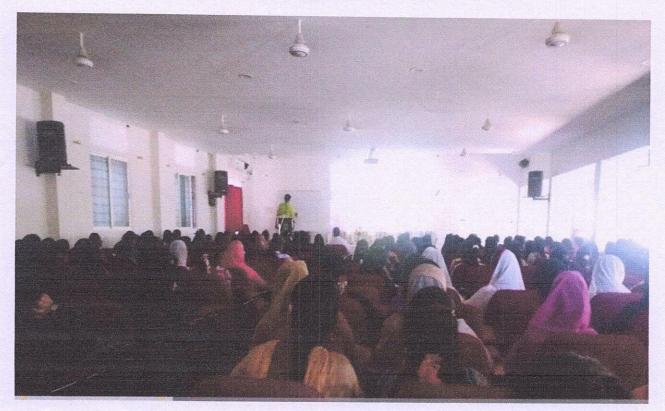

#### CIRCULAR

The IQAC of Islamiah Women's Arts and Science College is Organizing a One day TNPSC Orientation Program on 20.02.2021 at 11.00 am in the Auditorium. All the staff and students are asked to participate.