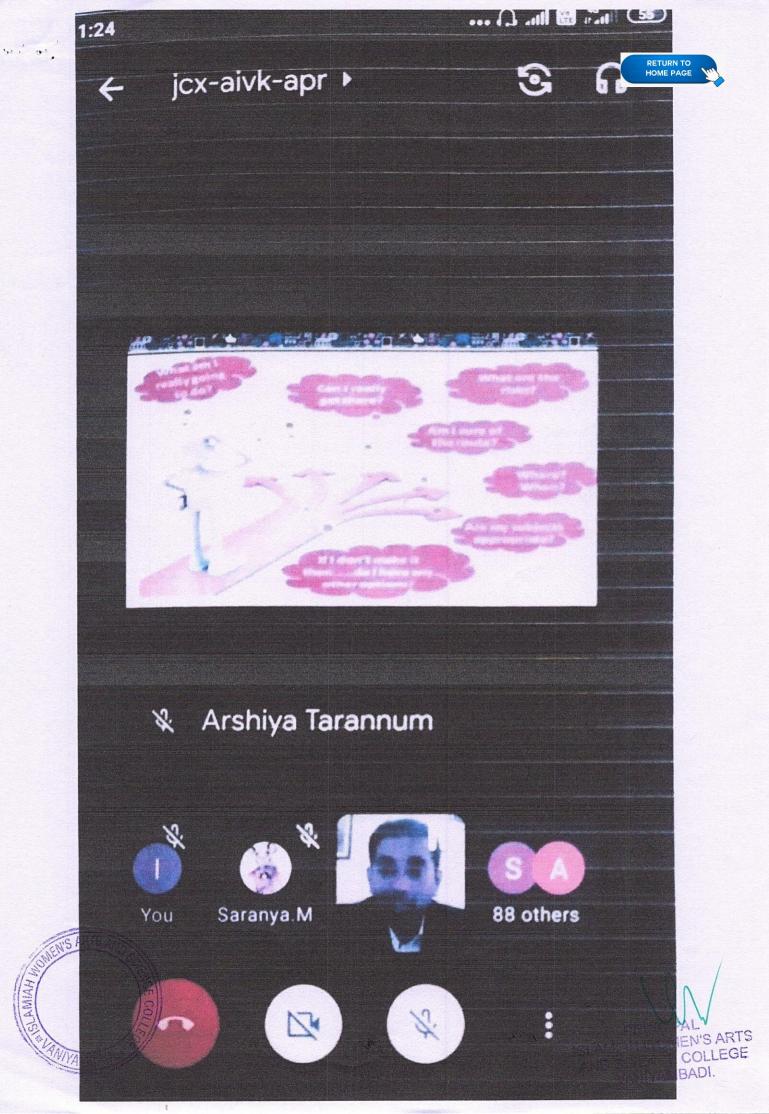

#### CIRCULAR

The IQAC of Islamiah Women's Arts and Science College is Organizing a One day TNPSC Orientation Program on 20.02.2021 at 11.00 am in the Auditorium. All the staff and students are asked to participate.

## INTERNAL QUALITY ASSURANCE CELL(IQAC) Organizes

## PSC ORIENTATION PROGRAM IN COLLABORATION WITH MARKAZ e NISWAN

**DURCE PERSON 2:** 

Dr.Zahida Parveen T, Gynecologist & General Physician Vaniyambadi

**CE PERSON 3:** 

Dr. Masood Ikram CEO Health & Artifi