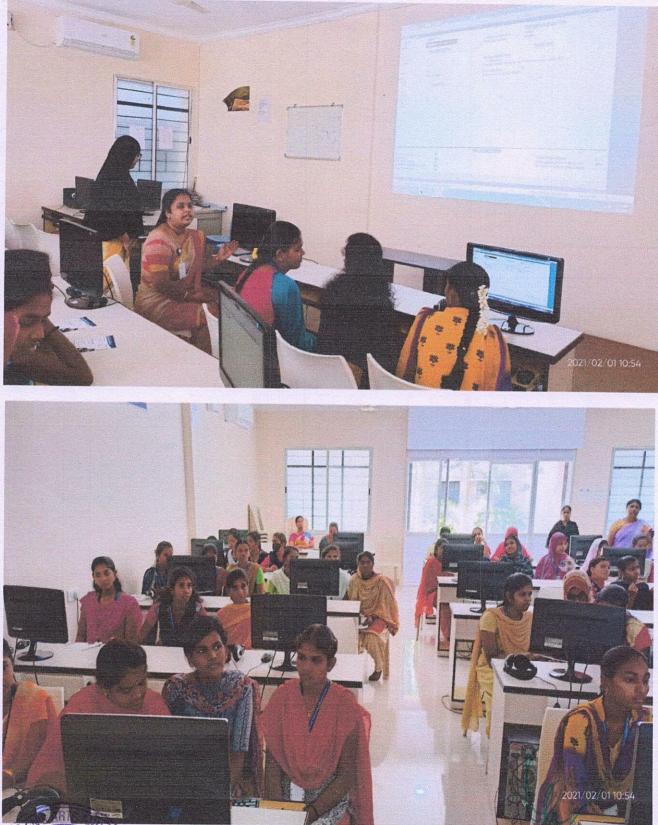

#### CIRCULAR

The IQAC of Islamiah Women's Arts and Science College is Organizing a One day TNPSC Orientation Program on 20.02.2021 at 11.00 am in the Auditorium. All the staff and students are asked to participate.