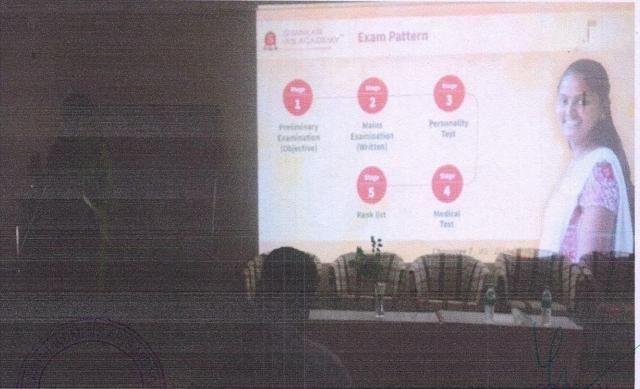

#### CIRCULAR

The IQAC of Islamiah Women's Arts and Science College is Organizing a One day TNPSC Orientation Program on 20.02.2021 at 11.00 am in the Auditorium. All the staff and students are asked to participate.