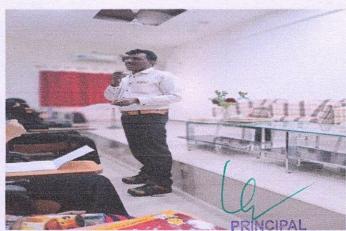

#### CIRCULAR

The IQAC of Islamiah Women's Arts and Science College is Organizing a One day TNPSC Orientation Program on 20.02.2021 at 11.00 am in the Auditorium. All the staff and students are asked to participate.

## INTERNAL QUALITY ASSURANCE CELL(IQAC) Organizes

## PSC ORIENTATION PROGRAM IN COLLABORATION WITH MARKAZ e NISWAN

**DURCE PERSON 2:** 

Dr.Zahida Parveen T, Gynecologist & General Physician Vaniyambadi

**CE PERSON 3:** 

Dr. Masood Ikram CEO Health & Artifi