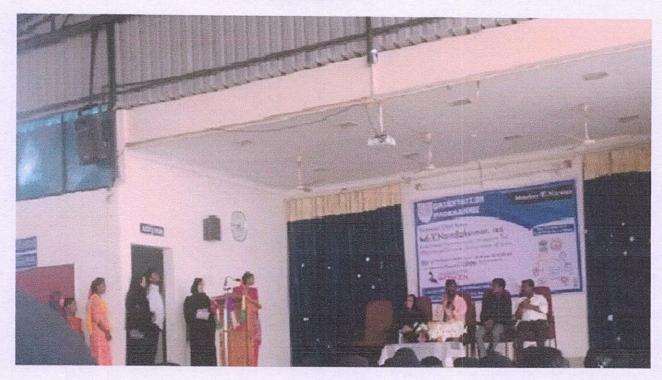

#### CIRCULAR

The IQAC of Islamiah Women's Arts and Science College is Organizing a One day TNPSC Orientation Program on 20.02.2021 at 11.00 am in the Auditorium. All the staff and students are asked to participate.

## INTERNAL QUALITY ASSURANCE CELL(IQAC) Organizes

## PSC ORIENTATION PROGRAM IN COLLABORATION WITH MARKAZ e NISWAN

**DURCE PERSON 2:** 

Dr.Zahida Parveen T, Gynecologist & General Physician Vaniyambadi

**CE PERSON 3:** 

Dr. Masood Ikram CEO Health & Artifi