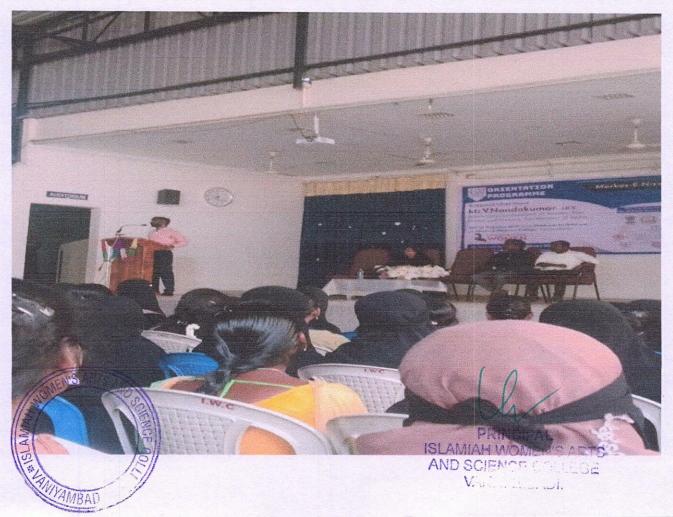

#### CIRCULAR

The IQAC of Islamiah Women's Arts and Science College is Organizing a One day TNPSC Orientation Program on 20.02.2021 at 11.00 am in the Auditorium. All the staff and students are asked to participate.

## INTERNAL QUALITY ASSURANCE CELL(IQAC) Organizes

## PSC ORIENTATION PROGRAM IN COLLABORATION WITH MARKAZ e NISWAN

**DURCE PERSON 2:** 

Dr.Zahida Parveen T, Gynecologist & General Physician Vaniyambadi

**CE PERSON 3:** 

Dr. Masood Ikram CEO Health & Artifi